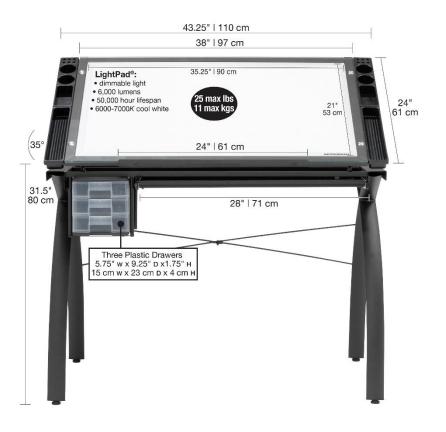

## **ARTOGRAPH FUTURA LIGHT TABLE SPECIFICATIES**

## Table Features:

- Overall Dimensions: 43.25" W x 24" D x 31.5" H
- Main Work Surface: 38" W x 24" D
- Tempered Safety Glass Top
- Custom Size Artograph® LightPad
- Top Angle Adjustment up to 35°
- Three Plastic Molded Slide-Out Drawers for Storage which can be Mounted on Left or Right Side of Table
- Four Removable Side Trays for Supplies
- Pencil Storage Drawer: 28" W x 10" D
- Heavy Gauge Steel Construction for Durability
- Slide-Up Pencil Ledge: 24" W
- Four Floor Levelers for Stability
- Weight Limit: 25 lbs

## Light Pad Features:

- Super Bright LEDs Provide Perfectly Even Illuminated Surface
- Maintenance-Free LEDs Last up to 50,000 Hours
- Variable Brightness 500 to 5,500 Lumens
- Color Temperature: 6000–7000K (cool white)
- Durable and Attractive Extruded Aluminum Frame
- Power Supply: AC Adapter 100V 50/60 Hz
- Great for Tracing, Scrapbooking, Embossing, Stenciling, Calligraphy, Quilting and Sewing